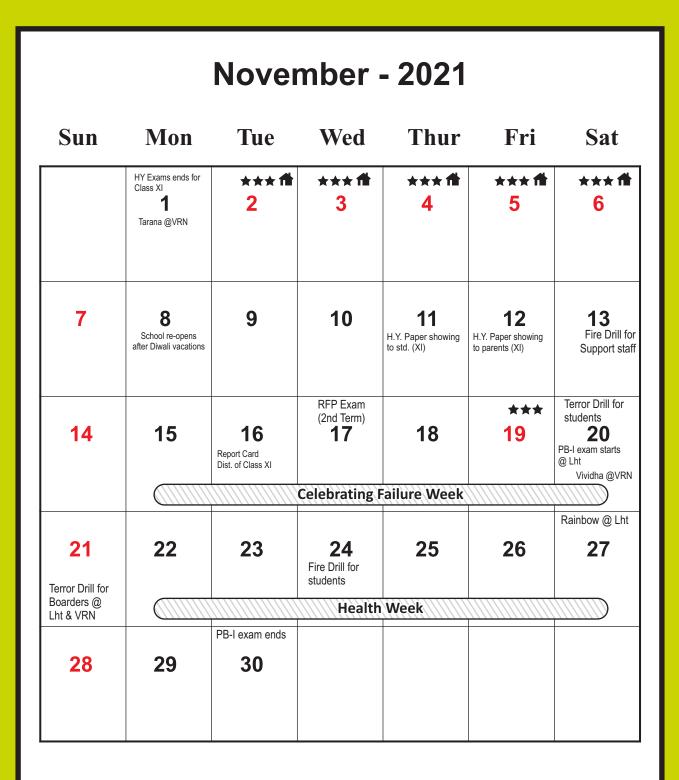

hes)

7<sup>th</sup> Nov Boarders to join after Diwali Vacation (all branches)

8<sup>th</sup> Nov School re-opens after Diwali Vacation (all branches)

- 11<sup>th</sup> Nov Class XI HY Answer sheet showing to students @ LHT, VRN. 12<sup>th</sup> Nov H.Y. Answer sheet showing to parents for Class XI @ LHT, VRN.
- 16th Nov Class XI HY Report card distribution @ LHT, VRN.

20th - 30th Nov PB-I for Classes X & XII @VRN , LHT

## Information for our knowledge partners

8<sup>th</sup> Nov School re-opens after Diwali Vacation (all branches) 11<sup>th</sup> Nov H.Y. Answer sheet showing to students for Class XI  $12^{th}$  Nov H.Y. Answer sheet showing to parents for Class XI 16<sup>th</sup> Nov H.Y. R.C. distribution for Class XI 20<sup>th</sup> - 30<sup>th</sup> Nov PB-I for Classes X & XII



| Sun                                                                                                                                                                                                                                                                                                                                                                                                                                                                                                                                                                                                                                            | Mon